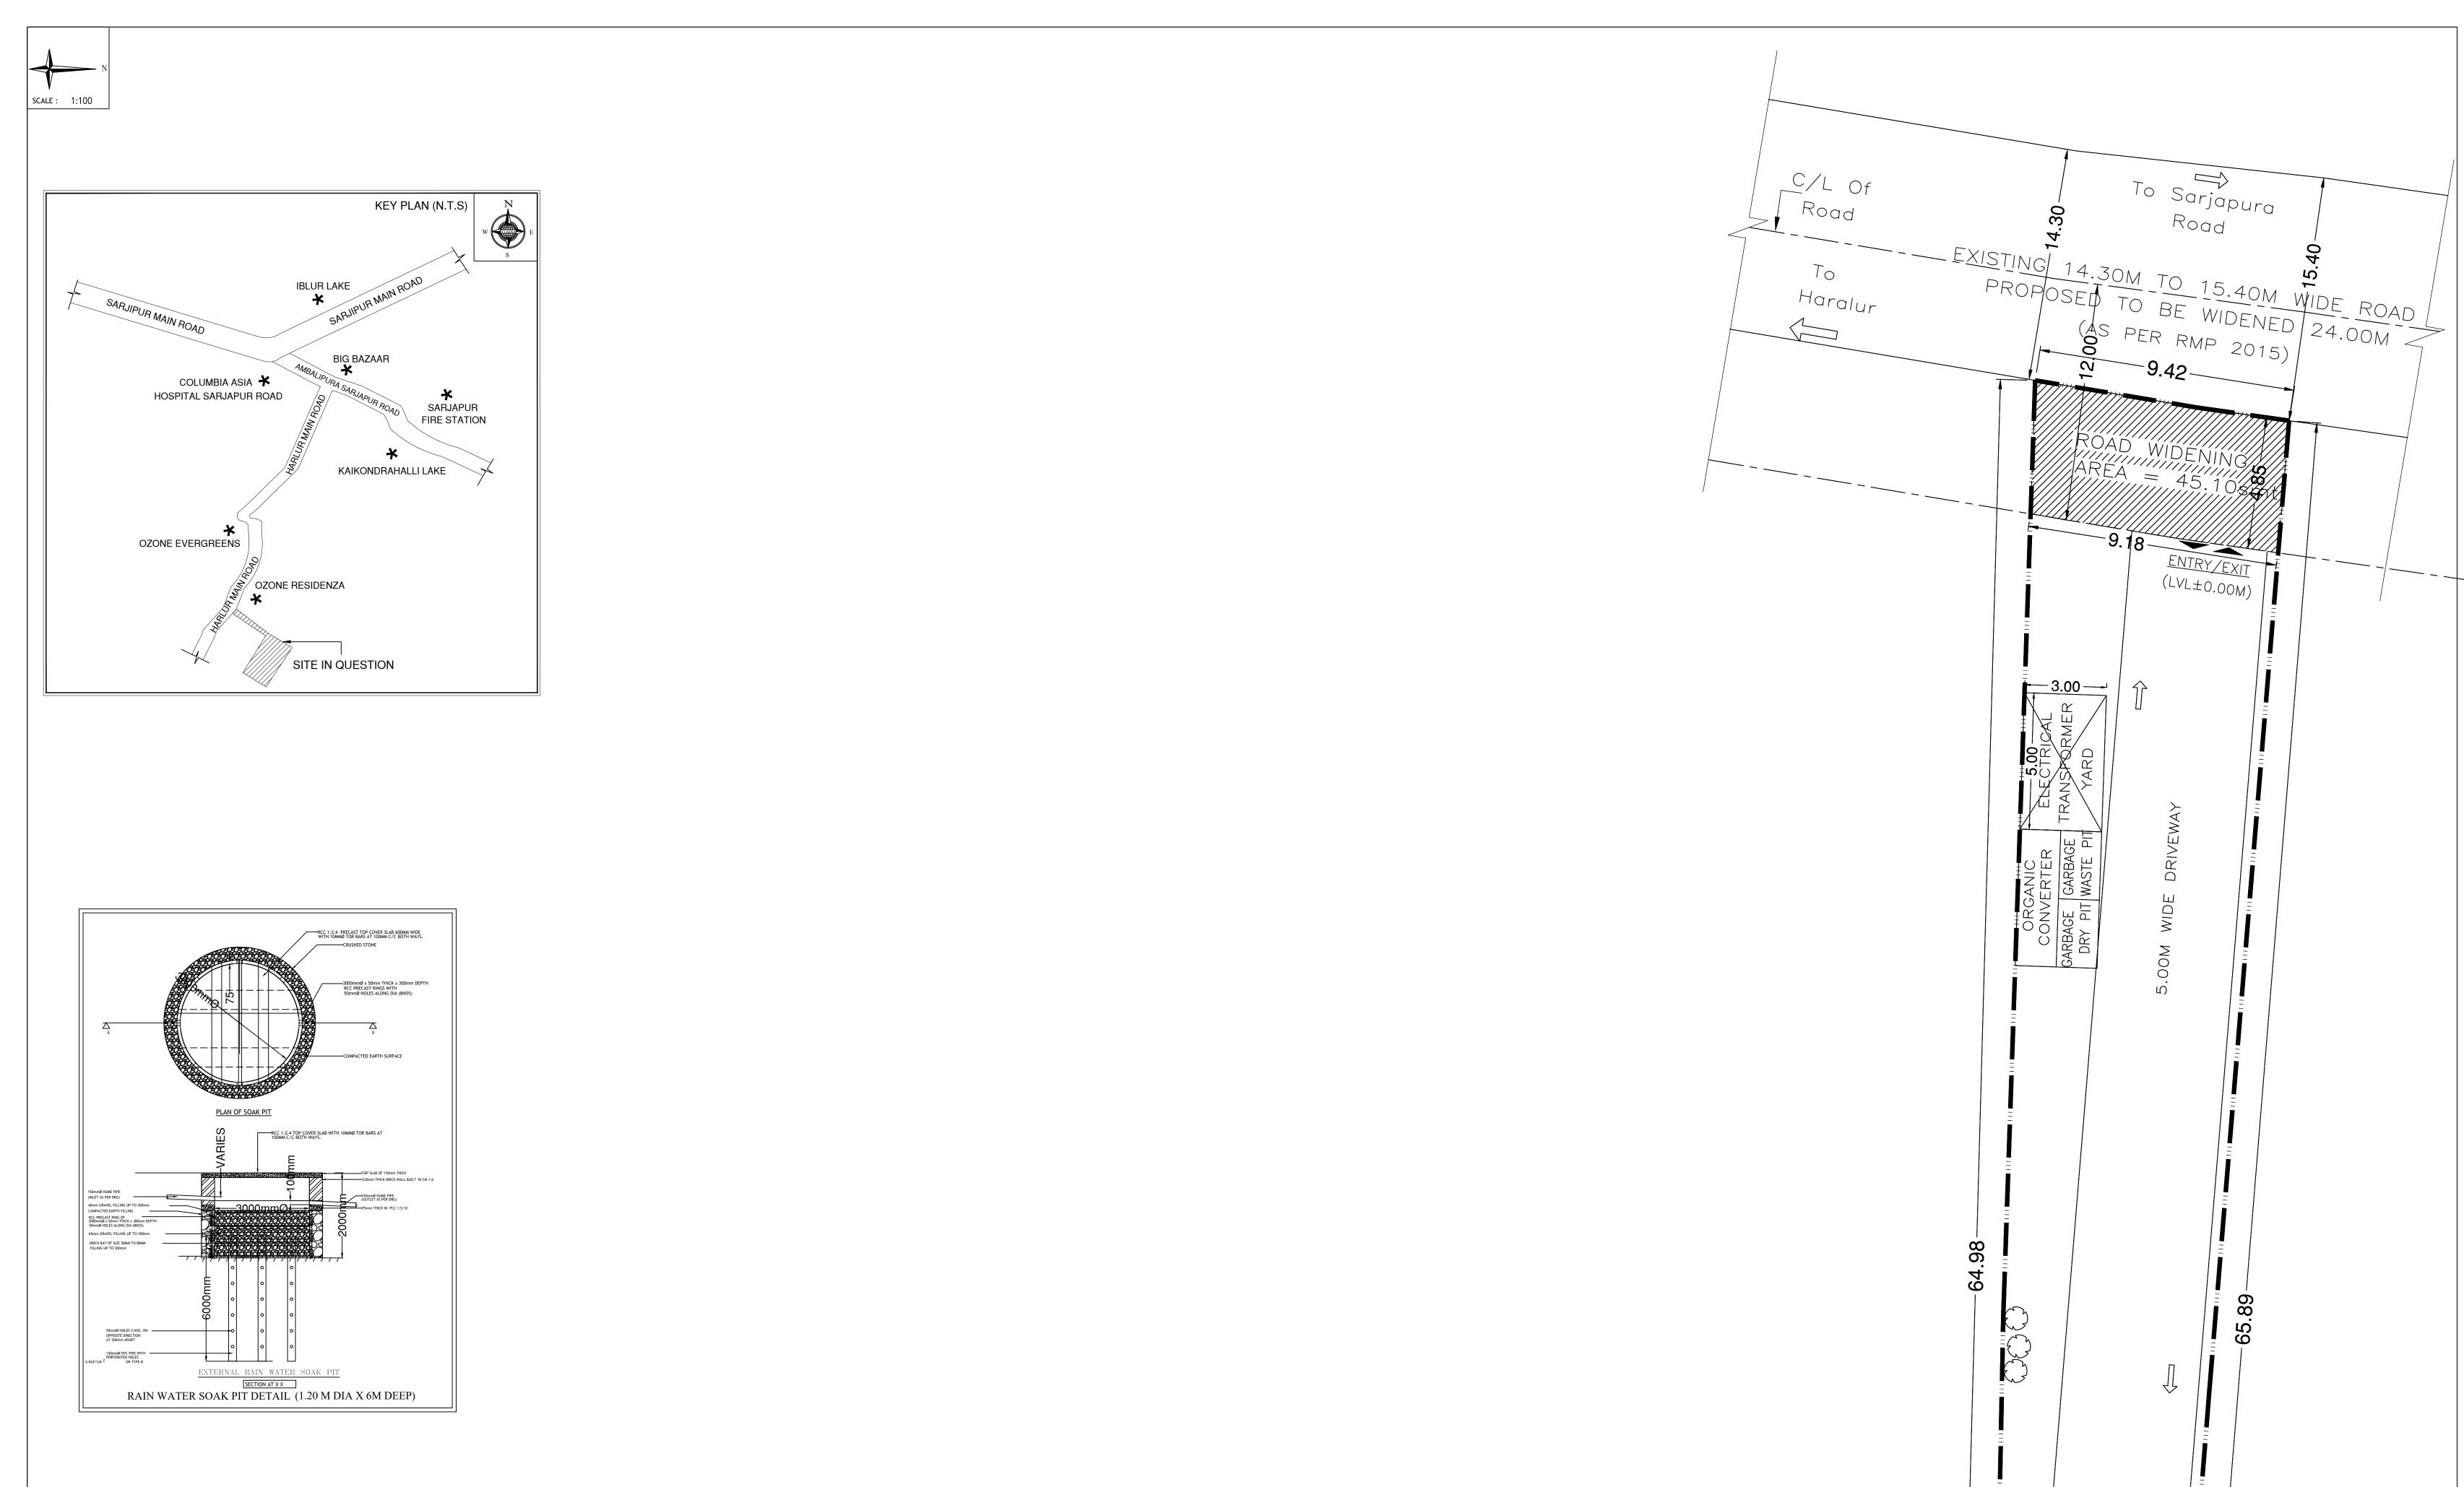

SY NO.3/1A

-70.49-

|                                                                                                                                                                                           | shall not resume the work earlier than 7.00 AM to avoid hindrance during late hours and                                                                                                                            | d                                                                                        |               | AREA STATEMENT (BBMP)                           | VERSION NO.: 1.0.11                                                                                            | FLOOR                | Name  |                    | ooms No. of Tenement    | Block :A (RESIDENTIAL )                                                                                                          |                                                                           |
|-------------------------------------------------------------------------------------------------------------------------------------------------------------------------------------------|--------------------------------------------------------------------------------------------------------------------------------------------------------------------------------------------------------------------|------------------------------------------------------------------------------------------|---------------|-------------------------------------------------|----------------------------------------------------------------------------------------------------------------|----------------------|-------|--------------------|-------------------------|----------------------------------------------------------------------------------------------------------------------------------|---------------------------------------------------------------------------|
| BBMP/ADDL.DIR/JD CENTRAL/LP/0009/2019-20                                                                                                                                                  | early morning hours.<br>30. Garbage originating from Apartments / Commercial buildings shall be segregated into                                                                                                    | II. The Applicant has paid the fees vide Receipt No. BBMP/39351/CH/19-20 dated: 18-02-20 | 20            |                                                 | VERSION DATE: 01/11/2018                                                                                       |                      | TY-1  | FLAT 105.91 108.38 | 9                       |                                                                                                                                  |                                                                           |
| This Re Modified Plan Sanction is issued subject to the following conditions                                                                                                              | organic and inorganic waste and should be processed in the <b>Recycling processing uni</b>                                                                                                                         |                                                                                          |               | PROJECT DETAIL:                                 |                                                                                                                |                      | TY-10 | FLAT 82.26 87.19   | 6                       |                                                                                                                                  | Proposed Carpet                                                           |
| 1. Re Modified Sanction is accorded for the Residential Apartment Building at Khata No. 852,                                                                                              | 100 k.g capacity installed at site for its re-use / disposal (Applicable for Residential units o                                                                                                                   | <b>1</b> Scrutiny fee : 66,664-00                                                        |               | Authority: BBMP                                 | Plot Use: Residential                                                                                          |                      | TY-11 | FLAT 87.58 87.58   | 8                       |                                                                                                                                  | ns (Area in Sq.mt.) FAR Area Total FAR Total FAR                          |
| Sy No. 3/2, 3/1b, Haraluru Village, Varthur Hobli, Bangalore East Taluk, Ward No. 150,                                                                                                    | 50 and above and 5000 Sqm and above built up area for Commercial building).                                                                                                                                        | 2. Licence Fee : 2,43,153-00<br>3. Ground Rent : 1,21,577-00                             |               | Inward_No:                                      | Plot SubUse: Apartment                                                                                         |                      | TY-12 | FLAT 85.12 85.12   | 8                       | Name                                                                                                                             | (Sq.mt.) Area (No.) other                                                 |
| Mahadevapura Zone, Bengaluru.                                                                                                                                                             | 31. The structures with basement/s shall be designed for structural stability and safety to                                                                                                                        | GST 18% of Ground Rent : 21,884-00                                                       |               | BBMP/Addl.Dir/JDCENTRAL/0009/19-20              | ·                                                                                                              |                      | TY-13 | FLAT 82.65 85.12   | 6                       | (Sq.mt.) StairCase Lift Lift                                                                                                     | hina Void Ramp Parking Resi. (Sq.mt.) (NO.) than                          |
| a) Consist of 2BF+GF+4 UF (Four upper floors).<br>2. Sanction is accorded for <b>Residential use</b> only. The use of the building shall not be                                           | ensure for soil stabilization during the course of excavation for basement/s with safe design                                                                                                                      | L For Building 5 403-00                                                                  |               | Application Type: General                       | Land Use Zone: Residential (Main)                                                                              |                      | TY-14 | FLAT 85.12 90.05   | 6                       | Terrace 71.72 F4.64 0.00 17                                                                                                      |                                                                           |
| 2. Sanction is accorded for <b>Residential use</b> only. The use of the building shall not be deviated to any other use.                                                                  | for retaining walls and super structure for the safety of the structure as well as neighbouring<br>property, public roads and footpaths, and besides ensuring safety of workman and genera                         | 19 5. Security Deposit 2,70,170-00<br>al 6. Plan Copy Charges 43,000-00                  |               | Proposal Type: Building Permission              | Plot/Sub Plot No.: 852                                                                                         |                      | TY-15 | FLAT 85.12 90.05   | 6                       | Floor 71.73 54.64 0.00 17                                                                                                        | 7.09 0.00 0.00 0.00 0.00 0.00 0.00 0.00                                   |
| 3. Two Basement Floor area reserved for car parking shall not be converted for any other                                                                                                  | public by erecting safe barricades.                                                                                                                                                                                | 7. 1% Service Charges on Labour Cess                                                     |               | Nature of Sanction: Modify                      | City Survey No.: 3/2 & 3/1B                                                                                    |                      | TY-16 | FLAT 82.65 85.12   | 6                       | Floor 71.73 54.64 0.00 17<br>Fourth 1890.18 0.00 11.76 0                                                                         | 0.00 76.62 0.00 0.00 1801.80 1801.80 18 0.00                              |
| purpose.                                                                                                                                                                                  | 32. Sufficient two wheeler parking shall be provided as per requirement.                                                                                                                                           | To paid to BBMP : <u>4,262-00</u><br>Total : 7,76,113-00                                 |               | Location: Ring-III                              | Khata No. (As per Khata Extract): 852                                                                          | TYPICAL - 1, 2,      | TY-17 | FLAT 85.12 90.05   | 6                       | Floor         1890.18         0.00         11.76         0           Third         1990.49         0.00         11.76         0  | J.00 70.02 0.00 0.00 1001.00 1001.00 10 0.00                              |
|                                                                                                                                                                                           | 33. Traffic Management Plan shall be obtained from Traffic Management Consultant for al                                                                                                                            | Already paid vide Online Receipt No:                                                     |               | Building Line Specified as per Z.R: NA          | Locality / Street of the property: Haralur Village, Varthur Hobli, Bangalore                                   | 3, 4 FLOOR PLAN      | TY-18 | FLAT 87.56 94.93   | 6 72                    |                                                                                                                                  | 0.00 76.62 0.00 0.00 1801.80 1801.80 18 0.00                              |
| main has to be paid to BWSSB and BESCOM if any.                                                                                                                                           | high rise structures which shall be got approved from the Competent Authority if necessary.<br>34. Payment of Ground Rent for construction carried out beyond the two years period of plan                         |                                                                                          |               | Zone: Mahadevapura                              | East Taluk.                                                                                                    |                      | TY-2  | FLAT 82.65 82.65   | 8                       | Floor         1690.10         0.00         11.76         0           Second         1800.48         0.00         11.76         0 |                                                                           |
| 5. Necessary ducts for running telephone cables, cubicles at ground level for postal services & space for dumping garbage within the premises shall be provided.                          | 34. Payment of Ground Rent for construction carried out beyond the two years period of plat<br>sanction shall be made to the corporation as per bye law no. 3.8 note(i) of Building                                | SAY Rs. : 7.65.000-00                                                                    |               | Ward: Ward-150                                  |                                                                                                                |                      | TY-3  | FLAT 105.91 108.38 | 9                       | Floor 1890.18 0.00 11.76 0                                                                                                       | 0.00 76.62 0.00 0.00 1801.80 1801.80 18 0.00                              |
| 6. The applicant shall construct temporary toilets for the use of construction workers and t                                                                                              | Bye-law-2003.                                                                                                                                                                                                      | Labour Cess : Rs. 4,22,000/- Paid vide Receipt No. HO/39416/2019, dated: 18-02-2020      |               | Planning District: 318-Begur                    |                                                                                                                |                      | TY-4  | FLAT 103.44 105.91 | 8                       | First Floor 1890.18 0.00 11.76 0                                                                                                 | 0.00 76.62 0.00 0.00 1801.80 1801.80 18 0.00                              |
| should be demolished after the construction.                                                                                                                                              | 35. The Builder / Contractor / Professional responsible for supervision of work shall not sha                                                                                                                      | all III. NOC Details                                                                     |               | AREA DETAILS:                                   | SQ.MT.                                                                                                         |                      | TY-5  | FLAT 82.65 85.12   | 7                       | Cround                                                                                                                           | 0.00 67.68 0.00 0.00 1720.96 1720.96 16 162.02                            |
| 7. The applicant shall INSURE all workmen involved in the construction work against any                                                                                                   | not materially and structurally deviate the construction from the sanctioned plan, withou                                                                                                                          | It SI Name of the Reference No. & Date Conditions Imposed                                |               | AREA DE TAILS:<br>AREA OF PLOT (Minimum)        |                                                                                                                |                      | TY-6  | FLAT 105.91 113.31 | 7                       | Floor 1800.40 0.00 11.76 0                                                                                                       | J.00 67.66 0.00 0.00 1720.96 1720.96 16 162.02                            |
| accident / untoward incidents arising during the time of construction.                                                                                                                    | previous approval of the authority. They shall explain to the owner s about the risk involved                                                                                                                      | d No Statutory                                                                           |               |                                                 | (A) 3971.15                                                                                                    |                      | -     | FLAT 81.98 84.44   | 7                       | Upper                                                                                                                            |                                                                           |
| 8. The applicant shall not stock any building materials / debris on footpath or on roads or on drains. The debris shall be removed and transported to near by dumping vard.               | in contravention of the provisions of the Act, Rules, Bye-laws, Zoning Regulations, Standing<br>Orders and Policy Orders of the BBMP.                                                                              | 19 Department All the conditions                                                         |               | Deduction for NetPlot Area                      |                                                                                                                |                      |       | FLAT 82.26 82.26   | 8                       |                                                                                                                                  | 0.00 18.49 198.82 2451.92 2.20 2.20 00 2.20                               |
|                                                                                                                                                                                           | 36. The Construction or reconstruction of building shall be commenced within a period of two                                                                                                                       |                                                                                          |               | Road Widening Area                              | 45.10                                                                                                          |                      | 110   | FLAT 81.98 81.98   | 8                       | Floor<br>Lower                                                                                                                   |                                                                           |
| common facility areas, which shall be accessible to all the tenants and occupants.                                                                                                        | (2) years from date of issue of licence. Before the expiry of two years, the Owner                                                                                                                                 | / issued by the                                                                          |               | Total                                           | 45.10                                                                                                          |                      | G_1   | FLAT 98.51 98.51   | 8                       |                                                                                                                                  | 0.00 18.49 204.45 2446.29 2.20 2.20 00 2.20                               |
| 10.The applicant shall provide a space for locating the distribution transformers & associated                                                                                            | Developer shall give intimation to BBMP of the intention to start work in the form prescribed                                                                                                                      |                                                                                          |               | NET AREA OF PLOT                                | (A-Deductions) 3926.05                                                                                         |                      | G 10  | FLAT 80.18 80.18   | 7                       | Floor                                                                                                                            |                                                                           |
| equipment as per K.E.R.C (Es& D) code leaving 3.00 mts. from the building within the                                                                                                      | in Schedule VI. Further, the Owner / Developer shall give intimation on completion of the                                                                                                                          |                                                                                          |               | COVERAGE CHECK                                  |                                                                                                                |                      | G-10  | FLAT 80.18 80.18   | 7                       | Total: 14799.24 54.64 82.32 17                                                                                                   | 7.09 411.14 403.27 4898.21 8932.56 8932.56 88 166.42                      |
| premises.<br>11.The applicant shall provide a separate room preferably 4.50 x 3.65 m in the basement for                                                                                  | foundation or footing of walls / columns of the foundation. Otherwise the plan sanction deemed cancelled                                                                                                           | m Block USE/SUBUSE Details                                                               |               | Permissible Coverage area (55                   |                                                                                                                |                      |       | FLAT 80.18 80.18   | 7                       | Total                                                                                                                            |                                                                           |
| installation of telecom equipment and also to make provisions for telecom services as per                                                                                                 | deemed cancelled.<br>37. The Applicant / Owner / Developer shall abide by the collection of solid waste and its                                                                                                    | ts                                                                                       |               | Proposed Coverage Area (45.8                    | ,                                                                                                              |                      | 0-12  | ELAT 00.10 80.18   | 7                       | Number of                                                                                                                        |                                                                           |
| Bye-law No. 25.                                                                                                                                                                           | segregation as per solid waste management bye-law 2016.                                                                                                                                                            | I Block Name I Block Use I Block SubUse I Block Structure I -                            | ock Land Use  | Achieved Net coverage area (                    | 45.86 % ) 1800.40                                                                                              |                      | G-13  | FLAT 80.18 80.18   | 7                       | Same 1                                                                                                                           |                                                                           |
| 12. The applicant shall maintain during construction such barricading as considered                                                                                                       | 38. The applicant/owner/developer shall abide by sustainable construction and demolition                                                                                                                           |                                                                                          | ategory       | Balance coverage area left ( 9.                 | 14 % ) 358.93                                                                                                  |                      | G-14  | FLAT 80.18 80.18   |                         | Blocks                                                                                                                           |                                                                           |
| necessary to prevent dust, debris & other materials endangering the safety of people /                                                                                                    | waste management as per solid waste management bye-law 2016.                                                                                                                                                       |                                                                                          | R             | FAR CHECK                                       |                                                                                                                |                      | G-15  | FLAT 80.18 80.18   |                         | Total: 14799.24 54.64 82.32 17                                                                                                   | 7.09 411.14 403.27 4898.21 8932.56 8932.56 88 166                         |
|                                                                                                                                                                                           | <ol> <li>The Applicant / Owners / Developers shall make necessary provision to charge electrica<br/>vehicles.</li> </ol>                                                                                           |                                                                                          |               | Permissible F.A.R. as per zonir                 |                                                                                                                | GROUND<br>FLOOR PLAN | G-16  | FLAI 80.18 80.18   | <u> </u>                | 10(a). 14799.24 04.04 02.02 17                                                                                                   | 7.09 411.14 403.27 4030.21 0352.30 0352.30 00 100                         |
| 13.The applicant shall plant at least two trees in the premises.<br>14.Permission shall be obtained from forest department for cutting trees before the                                   | 40. The Applicant / Owner / Developer shall plant one tree for a) sites measuring 180 Sqn                                                                                                                          | Balcony Calculations Table                                                               |               | Additional F.A.R within Ring I a                |                                                                                                                | FLOOR PLAN           | G-2   | FLAI 80.18 80.18   | /                       |                                                                                                                                  |                                                                           |
| commencement of the work.                                                                                                                                                                 | upto 240 Sgm b) minimum of two trees for sites measuring with more than 240 Sgm. c) One                                                                                                                            | e                                                                                        |               | Allowable TDR Area (60% of P                    | erm.FAR) 0.00                                                                                                  |                      | G-3   | FLAT 98.51 98.51   | 8                       |                                                                                                                                  |                                                                           |
| 15.License and approved plans shall be posted in a conspicuous place of the licensed                                                                                                      | tree for every 240 Sq.m of FAR area as part thereof in case of Apartment / group housing                                                                                                                           | FLOOR SIZE AREA                                                                          | TOTAL AREA    | Premium FAR for Plot within Im                  | npact Zone ( - ) 0.00                                                                                          |                      | G-4   | FLAT 98.51 98.51   | 8                       |                                                                                                                                  |                                                                           |
| premises. The building license and the copies of sanctioned plans with specifications shall                                                                                               | multi dwelling unit/development plan.                                                                                                                                                                              | TYPICAL - 1, 2, 3, 4 FLOOR 0.90 X 2.74 X 22 X 4 217.36                                   | 217.36        | Total Perm. FAR area ( 2.25 )                   | 8935.09                                                                                                        |                      | G-5   | FLAT 80.18 80.18   | 7                       |                                                                                                                                  |                                                                           |
| be mounted on a frame and displayed and they shall be made available during inspections.<br>16.If any owner / builder contravenes the provisions of Building Bye-laws and rules in force. | 41. The Applicant should follow the instruction of chairman BWSSB specified in the DO lette                                                                                                                        | er   PLAN   1 1 1 1 1 1 1 1 1 1 1 1 1 1 1 1 1 1                                          |               | Residential FAR (100.00%)                       | 8932.56                                                                                                        |                      | G-6   | FLAT 98.51 98.51   | 8                       |                                                                                                                                  |                                                                           |
|                                                                                                                                                                                           | No. BWSSB/A/36/2019-20, Dated. 25-09-2019 regarding utilization of treated water for a construction activities of built up area more than 2000 Sq.mtrs.,                                                           |                                                                                          | 217.36        | Proposed FAR Area                               | 8932.56                                                                                                        |                      | G-7   | FLAT 79.51 79.51   | 7                       |                                                                                                                                  |                                                                           |
| warned in the second instance and cancel the registration if the same is repeated for the                                                                                                 | 42. The NOC from BWSSB should be obtained and shall be submitted to this office before                                                                                                                             |                                                                                          |               | Achieved Net FAR Area ( 2.25                    | ) 8932.56                                                                                                      |                      | G-8   | FLAT 77.33 77.33   | 6                       |                                                                                                                                  | OWNER / GPA HOLDER'S                                                      |
| third time.                                                                                                                                                                               | <ul><li>construction activities of built up area more than 2000 Sq.mtrs.,</li><li>42. The NOC from BWSSB should be obtained and shall be submitted to this office before obtaining Occupancy Certificate</li></ul> | Required Parking(Table /a)                                                               |               | Balance FAR Area ( 0.00 )                       | 2.53                                                                                                           |                      | G-9   | FLAT 80.18 80.18   | 7                       |                                                                                                                                  | SIGNATURE                                                                 |
| 17.Technical personnel, applicant or owner as the case may be shall strictly adhere to the                                                                                                | 43. In case of any false information, misrepresentation of facts, or pending court cases, the                                                                                                                      |                                                                                          |               | BUILT UP AREA CHECK                             |                                                                                                                | Total:               | -     | - 7736.14 7943.20  | 631 88                  |                                                                                                                                  | OWNER'S ADDRESS WITH ID                                                   |
| duties and responsibilities specified in Schedule - IV (Bye-law No. 3.6) under sub section IV-8 (e) to (k).                                                                               | plan sanction is deemed cancelled.                                                                                                                                                                                 | Block Type SubUse Area Units                                                             | Car           | Proposed BuiltUp Area                           | 14799.24                                                                                                       |                      |       |                    |                         |                                                                                                                                  | NUMBER & CONTACT NUMBER :                                                 |
|                                                                                                                                                                                           | Special Condition as per Labour Department of Government of Karnataka vide                                                                                                                                         | II Name I I I I I SQUIIL) I Redd I Prop I Redd/Un                                        | t Reqd. Prop. | Substructure Area Add in BUA                    | (Layout Lvl) 15.00                                                                                             |                      |       |                    |                         |                                                                                                                                  | VIDYA G BABU & GODHA K.N #26/1-1,                                         |
| engineer.                                                                                                                                                                                 | ADDENDUM (HosadaagiHoodike) Letter No. LD/95/LET/2013, dated: 01-04-2013                                                                                                                                           |                                                                                          |               | Achieved BuiltUp Area                           | 14814.25                                                                                                       |                      |       |                    |                         |                                                                                                                                  | Chaitanya 13th cross, M.T. layout                                         |
| 19.On completion of foundation or footings before erection of walls on the foundation and in                                                                                              |                                                                                                                                                                                                                    | (RESIDENTIAL Residential Apartment 50 - 225 1 - 1                                        | 88 -          |                                                 |                                                                                                                |                      |       |                    |                         |                                                                                                                                  | , Behind MES college,                                                     |
| the case of columnar structure before erecting the columns "COMMENCEMENT                                                                                                                  | 1. Registration of Applicant / Builder / Owner / Contractor and the construction workers                                                                                                                           |                                                                                          |               |                                                 |                                                                                                                |                      |       |                    |                         |                                                                                                                                  |                                                                           |
| CERTIFICATE" shall be obtained.<br>20. Construction or reconstruction of the building should be completed before the expiry of                                                            | working in the construction site with the "Karnataka Building and Other Construction<br>workers Welfare Board"should be strictly adhered to                                                                        |                                                                                          | 88 108        | <sup>]</sup> Approval Date : 02/17/2020 6:05:48 | PM                                                                                                             |                      |       |                    |                         |                                                                                                                                  |                                                                           |
|                                                                                                                                                                                           | <ol> <li>The Applicant / Builder / Owner / Contractor should submit the Registration of establishmen</li> </ol>                                                                                                    | Parking Check (Table 7b)                                                                 |               | , ipplotal 2000 : 02, 11,2020 0.00.10           |                                                                                                                |                      |       |                    |                         |                                                                                                                                  |                                                                           |
| apply for permission to occupy the building.                                                                                                                                              | and list of construction workers engaged at the time of issue of Commencement Certificate                                                                                                                          |                                                                                          |               | Payment Details                                 |                                                                                                                |                      |       |                    |                         |                                                                                                                                  |                                                                           |
| 21. The building should not be occupied without obtaining "OCCUPANCY                                                                                                                      | A copy of the same shall also be submitted to the concerned local Engineer in order to                                                                                                                             |                                                                                          |               |                                                 |                                                                                                                |                      |       |                    |                         |                                                                                                                                  |                                                                           |
| CERTIFICATE" from the competent authority.                                                                                                                                                | inspect the establishment and ensure the registration of establishment and workers working                                                                                                                         | No. Area (Sq.mt.) No.                                                                    | Area (Sq.mt.) | Challan                                         | Receipt Amount (INR) Payment Mode Transaction Payment Date                                                     |                      |       |                    |                         |                                                                                                                                  | ARCHITECT/ENGINEER                                                        |
| <ol> <li>Drinking water supplied by BWSSB should not be used for the construction activity of the<br/>building.</li> </ol>                                                                | at construction site or work place.<br>3. The Applicant / Builder / Owner / Contractor shall also inform the changes if any of the list o                                                                          | nf Car 88 1210.00 108                                                                    | 1485.00       | Sr No. Number                                   | Receipt<br>Number         Amount (INR)         Payment Mode         Transaction<br>Number         Payment Date | Remark               |       |                    |                         |                                                                                                                                  | /SUPERVISOR 'S SIGNATURE                                                  |
| 23. The applicant shall ensure that the Rain Water Harvesting Structures are provided &                                                                                                   | workers engaged by him.                                                                                                                                                                                            | Visitor's Car Parking 9 123.75 0                                                         | 0.00          | 1 BBMP/37845/CH/19-20 BBMF                      | P/37845/CH/19-20 12172.9 Online 9723655127 01/23/2020                                                          |                      |       |                    | Noto - Corlier Dian O-  | anction Vide L.P Nobemp/addl.dir/jd central/lp/0009/20                                                                           | Ganesh N #4/2, 8th main, 6th cross, S.R.                                  |
| maintained in good repair for storage of water for non potable purposes or recharge df                                                                                                    | 4. At any point of time No Applicant / Builder / Owner / Contractor shall engage a construction                                                                                                                    | on Total Car 97 1333.75 108                                                              | 1485.00       |                                                 | 5:32:33 PM                                                                                                     | _                    |       |                    |                         |                                                                                                                                  | Nagar, Bangalore E-4289/17-18                                             |
| ground water at all times having a minimum total capacity mentioned in the Bye-law 32(a).                                                                                                 | worker in his site or work place who is not registered with the "Karnataka Building and Othe                                                                                                                       | er TwoWheeler - 123.75 0                                                                 | 0.00          | No.                                             | Head Amount (INR) Remark                                                                                       |                      |       |                    | dated:23-12-2019        | is deemed cancelled.<br>re Approved in accordance with the acceptance for                                                        |                                                                           |
| 24. The building shall be designed and constructed adopting the norms prescribed in                                                                                                       | Construction workers Welfare Board"                                                                                                                                                                                | Other Parking                                                                            | 3413.21       | 1                                               | Scrutiny Fee 12172.9 -                                                                                         |                      |       |                    |                         | nissioner on date: $17/02/2020$ .                                                                                                | ly t.                                                                     |
| National Building Code and in the "Criteria for earthquake resistant design of structures" bearing No. IS 1893-2002 published by the Bureau of Indian Standards making                    | Note                                                                                                                                                                                                               | Total 1457.50                                                                            | 4898.21 FAF   | R &Tenement Details                             |                                                                                                                |                      |       |                    |                         | <pre>&gt;/AddLDir/JDCENTRAL/0009/19=20 subject</pre>                                                                             | A. W.                                                                     |
| the building resistant to earthquake.                                                                                                                                                     |                                                                                                                                                                                                                    |                                                                                          |               |                                                 |                                                                                                                |                      |       |                    |                         | ns laid down along with this modified building plan                                                                              |                                                                           |
| 25. The applicant should provide solar water heaters as per table 17 of Bye-law No. 29 for                                                                                                | 1. Accommodation shall be provided for setting up of schools for imparting education to the                                                                                                                        |                                                                                          |               | Total                                           | Deductions (Area in Sq.mt.) Proposed FAR Area Total FAR                                                        | Carpet               |       |                    | approval.               |                                                                                                                                  | PROJECT TITLE :<br>RE - MODIFIED RESIDENTIAL APARTMENT BUILDING AT KHATHA |
| the building.                                                                                                                                                                             | children of construction workers in the labour camps / construction sites.                                                                                                                                         |                                                                                          |               | No. of Built Up                                 | Deductions (Area in Sq.mt.) FAR Area Total FAR (Sq.mt.) Area Total FAR                                         | Area                 |       |                    |                         |                                                                                                                                  | NO 852, SY.NO: 3/2 , 3/1B, HARALUR VILLAGE, VARTHUR HOBLI,                |
| 26. Facilities for physically handicapped persons prescribed in schedule XI (Bye laws - 31) of Building bye laws 2003 shall be ensured                                                    |                                                                                                                                                                                                                    |                                                                                          |               | Block Same Bldg Area                            | (No.)                                                                                                          | other<br>than        |       |                    | Validity of this approv | al is two years from the date of issue.                                                                                          | BANGALORE EAST TALUK. WARD NO.150                                         |
| Building bye-laws 2003 shall be ensured.<br>27. The applicant shall provide at least one common toilet in the ground floor for the use of                                                 | Department which is mandatory.                                                                                                                                                                                     |                                                                                          |               | (Sq.mt.) StairCase                              | Lift Lift Void Ramp Parking Resi.                                                                              | Tenement             |       |                    |                         |                                                                                                                                  |                                                                           |
| the visitors / servants / drivers and security men and also entrance shall be approached                                                                                                  | 3. Employment of child labour in the construction activities strictly prohibited.Obtaining NOC from the Labour Department before commencing the construction work is a must.                                       |                                                                                          | A             |                                                 |                                                                                                                |                      |       |                    |                         | Name : B MANJESH                                                                                                                 |                                                                           |
| through a ramp for the Physically Handicapped persons together with the stepped entry.                                                                                                    | <ol> <li>BBMP will not be responsible for any dispute that may arise in respect of property in</li> </ol>                                                                                                          |                                                                                          | (RE           | SIDENTIAL 1 14799.25 54.64                      | 82.32 17.09 411.14 403.27 4898.21 8932.56 8932.56 88                                                           | 166.42               |       |                    |                         | Name : B MANJESH<br>Designation : Joint Director Town Planning (JDTP)<br>Organization : BRUHAT BANGALORE MAHANAGARA<br>PALIKE    |                                                                           |
| 28. The Occupancy Certificate will be considered only after ensuring that the provisions of                                                                                               | auestion.                                                                                                                                                                                                          |                                                                                          | )             |                                                 |                                                                                                                |                      |       |                    | Margar 6                | DATE DATE DATE DATE DATE DATE DATE DATE                                                                                          | DRAWING TITLE : SITE PLAN                                                 |
| conditions vide SI. No. 23, 24, 25 & 26 are provided in the building.                                                                                                                     | 5. In case if the documents submitted in respect of property in question is found to be false                                                                                                                      |                                                                                          | Gra           | nd 1 14799.25 54.64                             | 82.32 17.09 411.14 403.27 4898.21 8932.56 8932.56 88.00                                                        | 166 42               |       |                    |                         | CTOR OF TOWN PLANNING ( <u>NORTH</u> )                                                                                           |                                                                           |
| 29. The applicant shall ensure that no inconvenience is caused to the neighbours in the vicinity of construction and that the construction activities shall stop before 10.00 PM and      | or fabricated, the plan sanctioned stands cancelled automatically and legal action will be                                                                                                                         |                                                                                          | Tota          | al:                                             |                                                                                                                |                      |       |                    |                         | , , , , , , , , , , , , , , , , , , ,                                                                                            | SHEET NO: 1                                                               |
|                                                                                                                                                                                           | initiated.                                                                                                                                                                                                         |                                                                                          |               |                                                 |                                                                                                                |                      |       |                    | BHRUHAT                 | BENGALURU MAHANAGARA PALIKE                                                                                                      |                                                                           |
|                                                                                                                                                                                           |                                                                                                                                                                                                                    |                                                                                          |               |                                                 |                                                                                                                |                      |       |                    |                         |                                                                                                                                  |                                                                           |