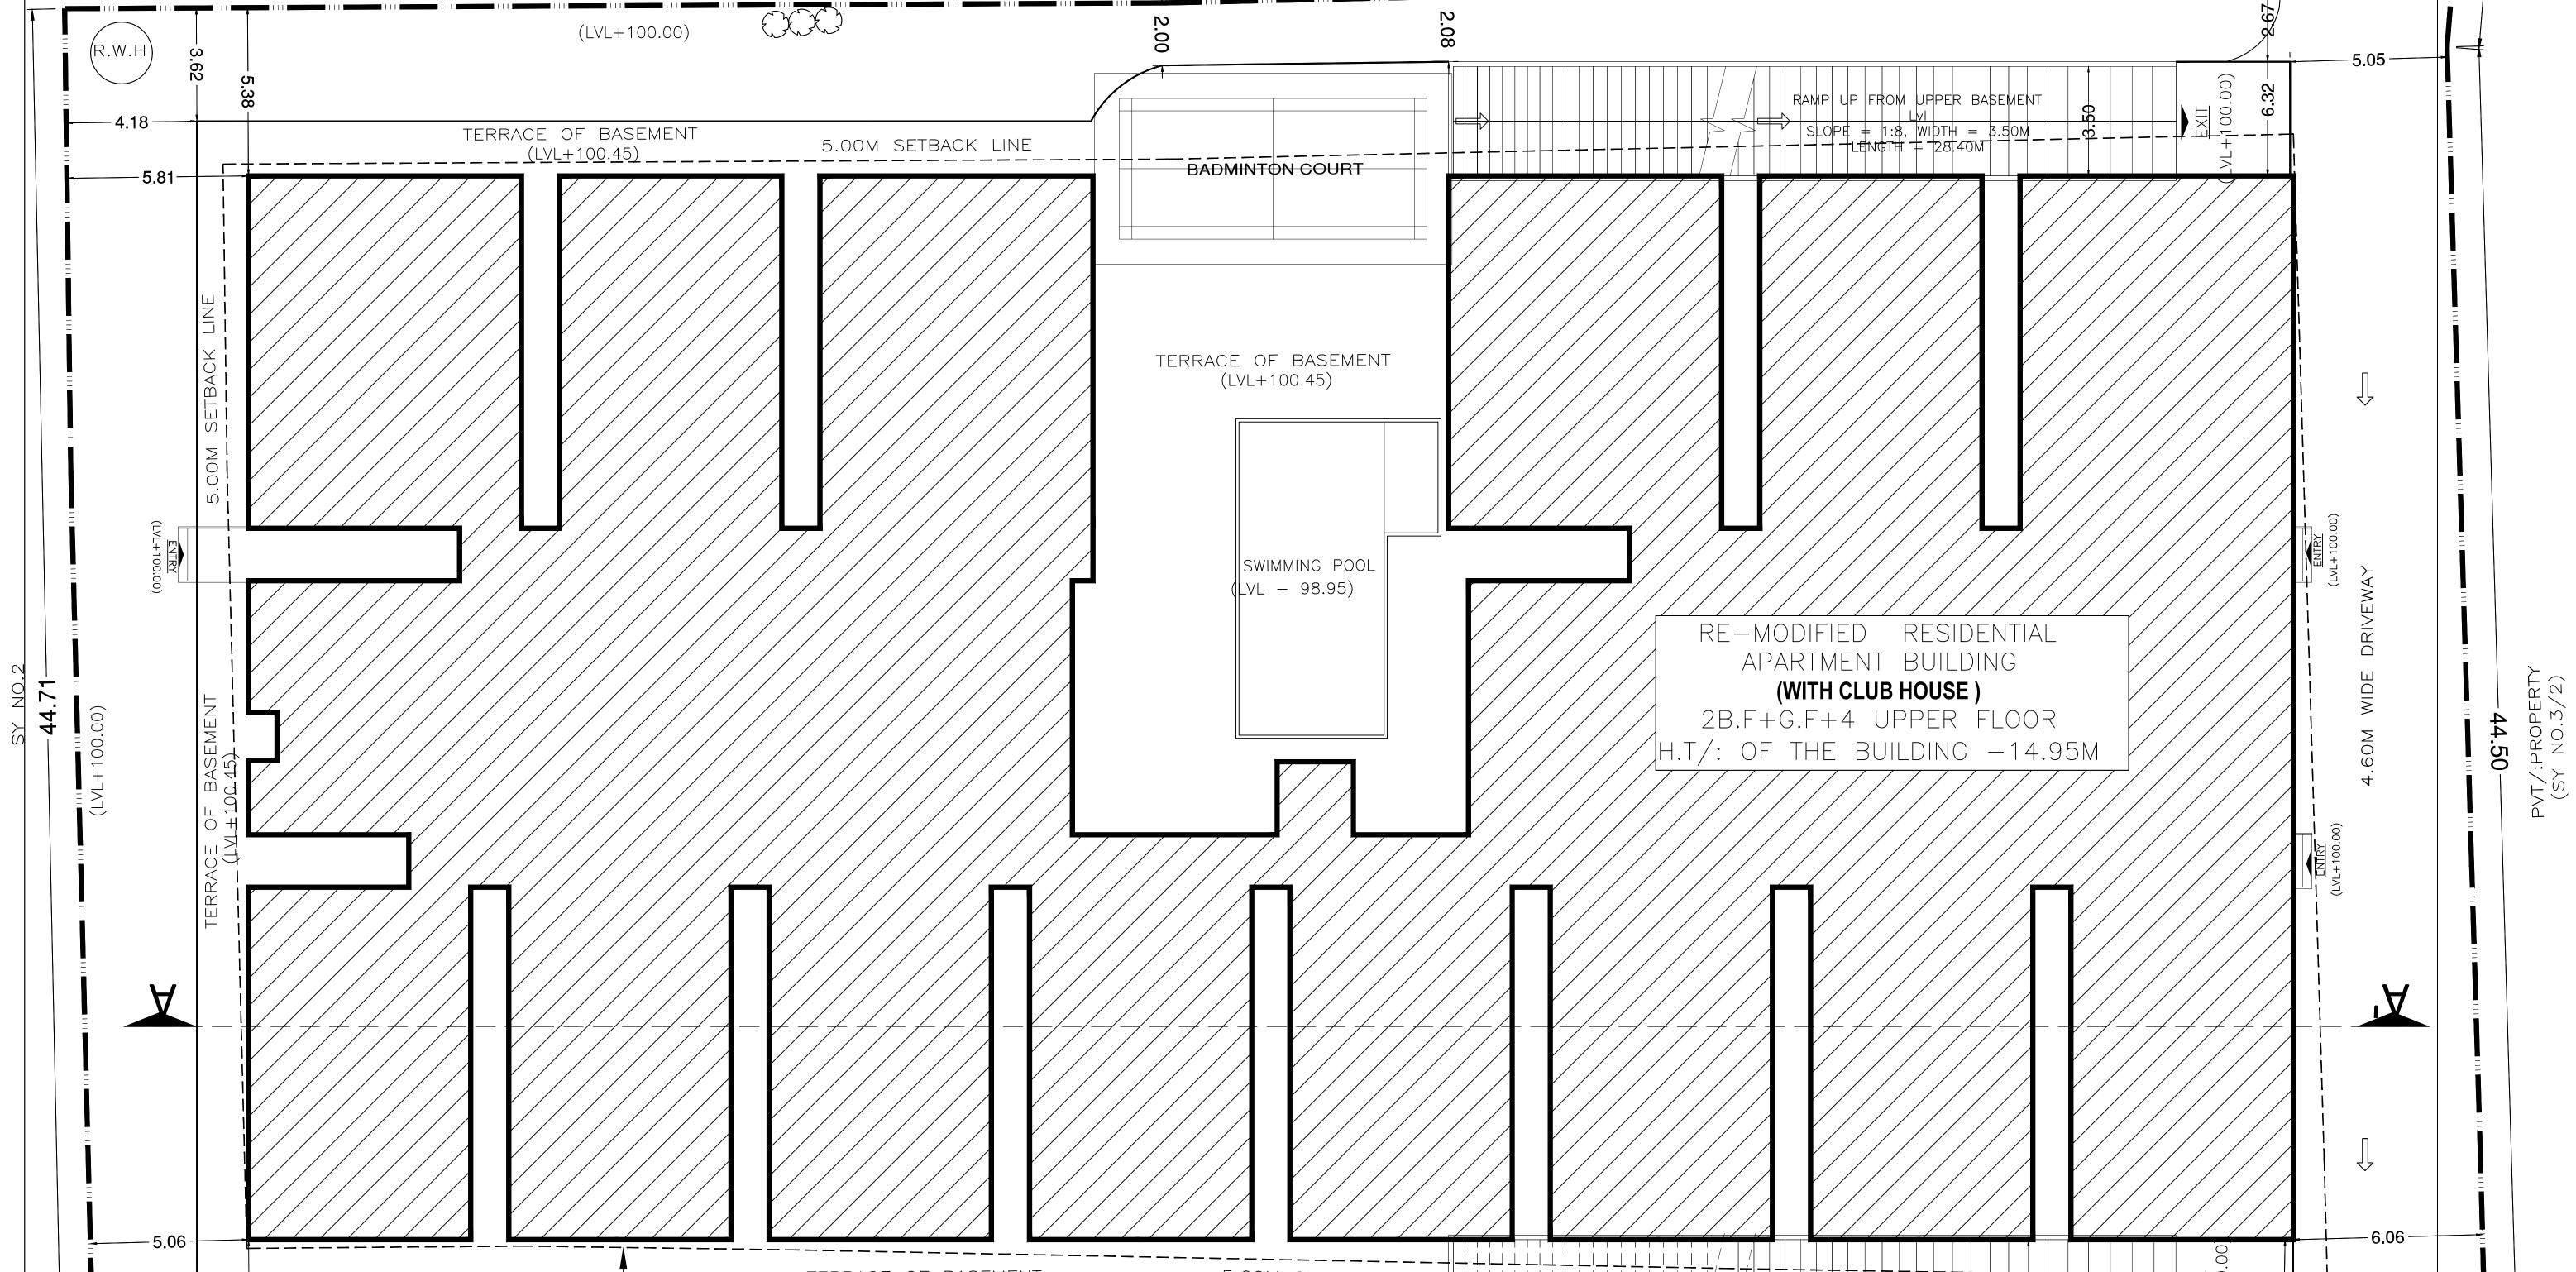

SY NO.3/1A

-70.49-

|                                                                                                                                                                                           | shall not resume the work earlier than 7.00 AM to avoid hindrance during late hours and                                                                                                                            | d                                                                                        |               | AREA STATEMENT (BBMP)                           | VERSION NO.: 1.0.11                                                                                            | FLOOR                | Name  |                    | ooms No. of Tenement    | Block :A (RESIDENTIAL )                                                                                                          |                                                                           |
|-------------------------------------------------------------------------------------------------------------------------------------------------------------------------------------------|--------------------------------------------------------------------------------------------------------------------------------------------------------------------------------------------------------------------|------------------------------------------------------------------------------------------|---------------|-------------------------------------------------|----------------------------------------------------------------------------------------------------------------|----------------------|-------|--------------------|-------------------------|----------------------------------------------------------------------------------------------------------------------------------|---------------------------------------------------------------------------|
| BBMP/ADDL.DIR/JD CENTRAL/LP/0009/2019-20                                                                                                                                                  | early morning hours.<br>30. Garbage originating from Apartments / Commercial buildings shall be segregated into                                                                                                    | II. The Applicant has paid the fees vide Receipt No. BBMP/39351/CH/19-20 dated: 18-02-20 | 20            |                                                 | VERSION DATE: 01/11/2018                                                                                       |                      | TY-1  | FLAT 105.91 108.38 | 9                       |                                                                                                                                  |                                                                           |
| This Re Modified Plan Sanction is issued subject to the following conditions                                                                                                              | organic and inorganic waste and should be processed in the <b>Recycling processing uni</b>                                                                                                                         |                                                                                          |               | PROJECT DETAIL:                                 |                                                                                                                |                      | TY-10 | FLAT 82.26 87.19   | 6                       |                                                                                                                                  | Proposed Carpet                                                           |
| 1. Re Modified Sanction is accorded for the Residential Apartment Building at Khata No. 852,                                                                                              | 100 k.g capacity installed at site for its re-use / disposal (Applicable for Residential units o                                                                                                                   | <b>1</b> Scrutiny fee : 66,664-00                                                        |               | Authority: BBMP                                 | Plot Use: Residential                                                                                          |                      | TY-11 | FLAT 87.58 87.58   | 8                       |                                                                                                                                  | ns (Area in Sq.mt.) FAR Area Total FAR Total FAR                          |
| Sy No. 3/2, 3/1b, Haraluru Village, Varthur Hobli, Bangalore East Taluk, Ward No. 150,                                                                                                    | 50 and above and 5000 Sqm and above built up area for Commercial building).                                                                                                                                        | 2. Licence Fee : 2,43,153-00<br>3. Ground Rent : 1,21,577-00                             |               | Inward_No:                                      | Plot SubUse: Apartment                                                                                         |                      | TY-12 | FLAT 85.12 85.12   | 8                       | Name                                                                                                                             | (Sq.mt.) Area (No.) other                                                 |
| Mahadevapura Zone, Bengaluru.                                                                                                                                                             | 31. The structures with basement/s shall be designed for structural stability and safety to                                                                                                                        | GST 18% of Ground Rent : 21,884-00                                                       |               | BBMP/Addl.Dir/JDCENTRAL/0009/19-20              | ·                                                                                                              |                      | TY-13 | FLAT 82.65 85.12   | 6                       | (Sq.mt.) StairCase Lift Lift                                                                                                     | hina Void Ramp Parking Resi. (Sq.mt.) (NO.) than                          |
| a) Consist of 2BF+GF+4 UF (Four upper floors).<br>2. Sanction is accorded for <b>Residential use</b> only. The use of the building shall not be                                           | ensure for soil stabilization during the course of excavation for basement/s with safe design                                                                                                                      | L For Building 5 403-00                                                                  |               | Application Type: General                       | Land Use Zone: Residential (Main)                                                                              |                      | TY-14 | FLAT 85.12 90.05   | 6                       | Terrace 71.72 F4.64 0.00 17                                                                                                      |                                                                           |
| 2. Sanction is accorded for <b>Residential use</b> only. The use of the building shall not be deviated to any other use.                                                                  | for retaining walls and super structure for the safety of the structure as well as neighbouring<br>property, public roads and footpaths, and besides ensuring safety of workman and genera                         | 19 5. Security Deposit 2,70,170-00<br>al 6. Plan Copy Charges 43,000-00                  |               | Proposal Type: Building Permission              | Plot/Sub Plot No.: 852                                                                                         |                      | TY-15 | FLAT 85.12 90.05   | 6                       | Floor 71.73 54.64 0.00 17                                                                                                        | 7.09 0.00 0.00 0.00 0.00 0.00 0.00 0.00                                   |
| 3. Two Basement Floor area reserved for car parking shall not be converted for any other                                                                                                  | public by erecting safe barricades.                                                                                                                                                                                | 7. 1% Service Charges on Labour Cess                                                     |               | Nature of Sanction: Modify                      | City Survey No.: 3/2 & 3/1B                                                                                    |                      | TY-16 | FLAT 82.65 85.12   | 6                       | Floor 71.73 54.64 0.00 17<br>Fourth 1890.18 0.00 11.76 0                                                                         | 0.00 76.62 0.00 0.00 1801.80 1801.80 18 0.00                              |
| purpose.                                                                                                                                                                                  | 32. Sufficient two wheeler parking shall be provided as per requirement.                                                                                                                                           | To paid to BBMP : <u>4,262-00</u><br>Total : 7,76,113-00                                 |               | Location: Ring-III                              | Khata No. (As per Khata Extract): 852                                                                          | TYPICAL - 1, 2,      | TY-17 | FLAT 85.12 90.05   | 6                       | Floor         1890.18         0.00         11.76         0           Third         1990.49         0.00         11.76         0  | J.00 70.02 0.00 0.00 1001.00 1001.00 10 0.00                              |
|                                                                                                                                                                                           | 33. Traffic Management Plan shall be obtained from Traffic Management Consultant for al                                                                                                                            | Already paid vide Online Receipt No:                                                     |               | Building Line Specified as per Z.R: NA          | Locality / Street of the property: Haralur Village, Varthur Hobli, Bangalore                                   | 3, 4 FLOOR PLAN      | TY-18 | FLAT 87.56 94.93   | 6 72                    |                                                                                                                                  | 0.00 76.62 0.00 0.00 1801.80 1801.80 18 0.00                              |
| main has to be paid to BWSSB and BESCOM if any.                                                                                                                                           | high rise structures which shall be got approved from the Competent Authority if necessary.<br>34. Payment of Ground Rent for construction carried out beyond the two years period of plan                         |                                                                                          |               | Zone: Mahadevapura                              | East Taluk.                                                                                                    |                      | TY-2  | FLAT 82.65 82.65   | 8                       | Floor         1690.10         0.00         11.76         0           Second         1800.48         0.00         11.76         0 |                                                                           |
| 5. Necessary ducts for running telephone cables, cubicles at ground level for postal services & space for dumping garbage within the premises shall be provided.                          | 34. Payment of Ground Rent for construction carried out beyond the two years period of plat<br>sanction shall be made to the corporation as per bye law no. 3.8 note(i) of Building                                | SAY Rs. : 7.65.000-00                                                                    |               | Ward: Ward-150                                  |                                                                                                                |                      | TY-3  | FLAT 105.91 108.38 | 9                       | Floor 1890.18 0.00 11.76 0                                                                                                       | 0.00 76.62 0.00 0.00 1801.80 1801.80 18 0.00                              |
| 6. The applicant shall construct temporary toilets for the use of construction workers and t                                                                                              | Bye-law-2003.                                                                                                                                                                                                      | Labour Cess : Rs. 4,22,000/- Paid vide Receipt No. HO/39416/2019, dated: 18-02-2020      |               | Planning District: 318-Begur                    |                                                                                                                |                      | TY-4  | FLAT 103.44 105.91 | 8                       | First Floor 1890.18 0.00 11.76 0                                                                                                 | 0.00 76.62 0.00 0.00 1801.80 1801.80 18 0.00                              |
| should be demolished after the construction.                                                                                                                                              | 35. The Builder / Contractor / Professional responsible for supervision of work shall not sha                                                                                                                      | all III. NOC Details                                                                     |               | AREA DETAILS:                                   | SQ.MT.                                                                                                         |                      | TY-5  | FLAT 82.65 85.12   | 7                       | Cround                                                                                                                           | 0.00 67.68 0.00 0.00 1720.96 1720.96 16 162.02                            |
| 7. The applicant shall INSURE all workmen involved in the construction work against any                                                                                                   | not materially and structurally deviate the construction from the sanctioned plan, withou                                                                                                                          | It SI Name of the Reference No. & Date Conditions Imposed                                |               | AREA DE TAILS:<br>AREA OF PLOT (Minimum)        |                                                                                                                |                      | TY-6  | FLAT 105.91 113.31 | 7                       | Floor 1800.40 0.00 11.76 0                                                                                                       | J.00 67.66 0.00 0.00 1720.96 1720.96 16 162.02                            |
| accident / untoward incidents arising during the time of construction.                                                                                                                    | previous approval of the authority. They shall explain to the owner s about the risk involved                                                                                                                      | d No Statutory                                                                           |               |                                                 | (A) 3971.15                                                                                                    |                      | -     | FLAT 81.98 84.44   | 7                       | Upper                                                                                                                            |                                                                           |
| 8. The applicant shall not stock any building materials / debris on footpath or on roads or on drains. The debris shall be removed and transported to near by dumping vard.               | in contravention of the provisions of the Act, Rules, Bye-laws, Zoning Regulations, Standing<br>Orders and Policy Orders of the BBMP.                                                                              | 19 Department All the conditions                                                         |               | Deduction for NetPlot Area                      |                                                                                                                |                      |       | FLAT 82.26 82.26   | 8                       |                                                                                                                                  | 0.00 18.49 198.82 2451.92 2.20 2.20 00 2.20                               |
|                                                                                                                                                                                           | 36. The Construction or reconstruction of building shall be commenced within a period of two                                                                                                                       |                                                                                          |               | Road Widening Area                              | 45.10                                                                                                          |                      | 110   | FLAT 81.98 81.98   | 8                       | Floor<br>Lower                                                                                                                   |                                                                           |
| common facility areas, which shall be accessible to all the tenants and occupants.                                                                                                        | (2) years from date of issue of licence. Before the expiry of two years, the Owner                                                                                                                                 | / issued by the                                                                          |               | Total                                           | 45.10                                                                                                          |                      | G_1   | FLAT 98.51 98.51   | 8                       |                                                                                                                                  | 0.00 18.49 204.45 2446.29 2.20 2.20 00 2.20                               |
| 10.The applicant shall provide a space for locating the distribution transformers & associated                                                                                            | Developer shall give intimation to BBMP of the intention to start work in the form prescribed                                                                                                                      |                                                                                          |               | NET AREA OF PLOT                                | (A-Deductions) 3926.05                                                                                         |                      | G 10  | FLAT 80.18 80.18   | 7                       | Floor                                                                                                                            |                                                                           |
| equipment as per K.E.R.C (Es& D) code leaving 3.00 mts. from the building within the                                                                                                      | in Schedule VI. Further, the Owner / Developer shall give intimation on completion of the                                                                                                                          |                                                                                          |               | COVERAGE CHECK                                  |                                                                                                                |                      | G-10  | FLAT 80.18 80.18   | 7                       | Total: 14799.24 54.64 82.32 17                                                                                                   | 7.09 411.14 403.27 4898.21 8932.56 8932.56 88 166.42                      |
| premises.<br>11.The applicant shall provide a separate room preferably 4.50 x 3.65 m in the basement for                                                                                  | foundation or footing of walls / columns of the foundation. Otherwise the plan sanction deemed cancelled                                                                                                           | m Block USE/SUBUSE Details                                                               |               | Permissible Coverage area (55                   |                                                                                                                |                      |       | FLAT 80.18 80.18   | 7                       | Total                                                                                                                            |                                                                           |
| installation of telecom equipment and also to make provisions for telecom services as per                                                                                                 | deemed cancelled.<br>37. The Applicant / Owner / Developer shall abide by the collection of solid waste and its                                                                                                    | ts                                                                                       |               | Proposed Coverage Area (45.8                    | ,                                                                                                              |                      | 0-12  | ELAT 00.10 80.18   | 7                       | Number of                                                                                                                        |                                                                           |
| Bye-law No. 25.                                                                                                                                                                           | segregation as per solid waste management bye-law 2016.                                                                                                                                                            | I Block Name I Block Use I Block SubUse I Block Structure I -                            | ock Land Use  | Achieved Net coverage area (                    | 45.86 % ) 1800.40                                                                                              |                      | G-13  | FLAT 80.18 80.18   | 7                       | Same 1                                                                                                                           |                                                                           |
| 12. The applicant shall maintain during construction such barricading as considered                                                                                                       | 38. The applicant/owner/developer shall abide by sustainable construction and demolition                                                                                                                           |                                                                                          | ategory       | Balance coverage area left ( 9.                 | 14 % ) 358.93                                                                                                  |                      | G-14  | FLAT 80.18 80.18   |                         | Blocks                                                                                                                           |                                                                           |
| necessary to prevent dust, debris & other materials endangering the safety of people /                                                                                                    | waste management as per solid waste management bye-law 2016.                                                                                                                                                       |                                                                                          | R             | FAR CHECK                                       |                                                                                                                |                      | G-15  | FLAT 80.18 80.18   |                         | Total: 14799.24 54.64 82.32 17                                                                                                   | 7.09 411.14 403.27 4898.21 8932.56 8932.56 88 166                         |
|                                                                                                                                                                                           | <ol> <li>The Applicant / Owners / Developers shall make necessary provision to charge electrica<br/>vehicles.</li> </ol>                                                                                           |                                                                                          |               | Permissible F.A.R. as per zonir                 |                                                                                                                | GROUND<br>FLOOR PLAN | G-16  | FLAI 80.18 80.18   | <u> </u>                | 10(a). 14799.24 04.04 02.02 17                                                                                                   | 7.09 411.14 403.27 4030.21 0352.30 0352.30 00 100                         |
| 13.The applicant shall plant at least two trees in the premises.<br>14.Permission shall be obtained from forest department for cutting trees before the                                   | 40. The Applicant / Owner / Developer shall plant one tree for a) sites measuring 180 Sqn                                                                                                                          | Balcony Calculations Table                                                               |               | Additional F.A.R within Ring I a                |                                                                                                                | FLOOR PLAN           | G-2   | FLAI 80.18 80.18   | /                       |                                                                                                                                  |                                                                           |
| commencement of the work.                                                                                                                                                                 | upto 240 Sgm b) minimum of two trees for sites measuring with more than 240 Sgm. c) One                                                                                                                            | e                                                                                        |               | Allowable TDR Area (60% of P                    | erm.FAR) 0.00                                                                                                  |                      | G-3   | FLAT 98.51 98.51   | 8                       |                                                                                                                                  |                                                                           |
| 15.License and approved plans shall be posted in a conspicuous place of the licensed                                                                                                      | tree for every 240 Sq.m of FAR area as part thereof in case of Apartment / group housing                                                                                                                           | FLOOR SIZE AREA                                                                          | TOTAL AREA    | Premium FAR for Plot within Im                  | npact Zone ( - ) 0.00                                                                                          |                      | G-4   | FLAT 98.51 98.51   | 8                       |                                                                                                                                  |                                                                           |
| premises. The building license and the copies of sanctioned plans with specifications shall                                                                                               | multi dwelling unit/development plan.                                                                                                                                                                              | TYPICAL - 1, 2, 3, 4 FLOOR 0.90 X 2.74 X 22 X 4 217.36                                   | 217.36        | Total Perm. FAR area ( 2.25 )                   | 8935.09                                                                                                        |                      | G-5   | FLAT 80.18 80.18   | 7                       |                                                                                                                                  |                                                                           |
| be mounted on a frame and displayed and they shall be made available during inspections.<br>16.If any owner / builder contravenes the provisions of Building Bye-laws and rules in force. | 41. The Applicant should follow the instruction of chairman BWSSB specified in the DO lette                                                                                                                        | er   PLAN   1 1 1 1 1 1 1 1 1 1 1 1 1 1 1 1 1 1                                          |               | Residential FAR (100.00%)                       | 8932.56                                                                                                        |                      | G-6   | FLAT 98.51 98.51   | 8                       |                                                                                                                                  |                                                                           |
|                                                                                                                                                                                           | No. BWSSB/A/36/2019-20, Dated. 25-09-2019 regarding utilization of treated water for a construction activities of built up area more than 2000 Sq.mtrs.,                                                           |                                                                                          | 217.36        | Proposed FAR Area                               | 8932.56                                                                                                        |                      | G-7   | FLAT 79.51 79.51   | 7                       |                                                                                                                                  |                                                                           |
| warned in the second instance and cancel the registration if the same is repeated for the                                                                                                 | 42. The NOC from BWSSB should be obtained and shall be submitted to this office before                                                                                                                             |                                                                                          |               | Achieved Net FAR Area ( 2.25                    | ) 8932.56                                                                                                      |                      | G-8   | FLAT 77.33 77.33   | 6                       |                                                                                                                                  | OWNER / GPA HOLDER'S                                                      |
| third time.                                                                                                                                                                               | <ul><li>construction activities of built up area more than 2000 Sq.mtrs.,</li><li>42. The NOC from BWSSB should be obtained and shall be submitted to this office before obtaining Occupancy Certificate</li></ul> | Required Parking(Table /a)                                                               |               | Balance FAR Area ( 0.00 )                       | 2.53                                                                                                           |                      | G-9   | FLAT 80.18 80.18   | 7                       |                                                                                                                                  | SIGNATURE                                                                 |
| 17.Technical personnel, applicant or owner as the case may be shall strictly adhere to the                                                                                                | 43. In case of any false information, misrepresentation of facts, or pending court cases, the                                                                                                                      |                                                                                          |               | BUILT UP AREA CHECK                             |                                                                                                                | Total:               | -     | - 7736.14 7943.20  | 631 88                  |                                                                                                                                  | OWNER'S ADDRESS WITH ID                                                   |
| duties and responsibilities specified in Schedule - IV (Bye-law No. 3.6) under sub section IV-8 (e) to (k).                                                                               | plan sanction is deemed cancelled.                                                                                                                                                                                 | Block Type SubUse Area Units                                                             | Car           | Proposed BuiltUp Area                           | 14799.24                                                                                                       |                      |       |                    |                         |                                                                                                                                  | NUMBER & CONTACT NUMBER :                                                 |
|                                                                                                                                                                                           | Special Condition as per Labour Department of Government of Karnataka vide                                                                                                                                         | II Name I I I I I SQUIIL) I Redd I Prop I Redd/Un                                        | t Reqd. Prop. | Substructure Area Add in BUA                    | (Layout Lvl) 15.00                                                                                             |                      |       |                    |                         |                                                                                                                                  | VIDYA G BABU & GODHA K.N #26/1-1,                                         |
| engineer.                                                                                                                                                                                 | ADDENDUM (HosadaagiHoodike) Letter No. LD/95/LET/2013, dated: 01-04-2013                                                                                                                                           |                                                                                          |               | Achieved BuiltUp Area                           | 14814.25                                                                                                       |                      |       |                    |                         |                                                                                                                                  | Chaitanya 13th cross, M.T. layout                                         |
| 19.On completion of foundation or footings before erection of walls on the foundation and in                                                                                              |                                                                                                                                                                                                                    | (RESIDENTIAL Residential Apartment 50 - 225 1 - 1                                        | 88 -          |                                                 |                                                                                                                |                      |       |                    |                         |                                                                                                                                  | , Behind MES college,                                                     |
| the case of columnar structure before erecting the columns "COMMENCEMENT                                                                                                                  | 1. Registration of Applicant / Builder / Owner / Contractor and the construction workers                                                                                                                           |                                                                                          |               |                                                 |                                                                                                                |                      |       |                    |                         |                                                                                                                                  |                                                                           |
| CERTIFICATE" shall be obtained.<br>20. Construction or reconstruction of the building should be completed before the expiry of                                                            | working in the construction site with the "Karnataka Building and Other Construction<br>workers Welfare Board"should be strictly adhered to                                                                        |                                                                                          | 88 108        | <sup>]</sup> Approval Date : 02/17/2020 6:05:48 | PM                                                                                                             |                      |       |                    |                         |                                                                                                                                  |                                                                           |
|                                                                                                                                                                                           | <ol> <li>The Applicant / Builder / Owner / Contractor should submit the Registration of establishmen</li> </ol>                                                                                                    | Parking Check (Table 7b)                                                                 |               | , ipplotal 2000 : 02, 11,2020 0.00.10           |                                                                                                                |                      |       |                    |                         |                                                                                                                                  |                                                                           |
| apply for permission to occupy the building.                                                                                                                                              | and list of construction workers engaged at the time of issue of Commencement Certificate                                                                                                                          |                                                                                          |               | Payment Details                                 |                                                                                                                |                      |       |                    |                         |                                                                                                                                  |                                                                           |
| 21. The building should not be occupied without obtaining "OCCUPANCY                                                                                                                      | A copy of the same shall also be submitted to the concerned local Engineer in order to                                                                                                                             |                                                                                          |               |                                                 |                                                                                                                |                      |       |                    |                         |                                                                                                                                  |                                                                           |
| CERTIFICATE" from the competent authority.                                                                                                                                                | inspect the establishment and ensure the registration of establishment and workers working                                                                                                                         | No. Area (Sq.mt.) No.                                                                    | Area (Sq.mt.) | Challan                                         | Receipt Amount (INR) Payment Mode Transaction Payment Date                                                     |                      |       |                    |                         |                                                                                                                                  | ARCHITECT/ENGINEER                                                        |
| <ol> <li>Drinking water supplied by BWSSB should not be used for the construction activity of the<br/>building.</li> </ol>                                                                | at construction site or work place.<br>3. The Applicant / Builder / Owner / Contractor shall also inform the changes if any of the list o                                                                          | nf Car 88 1210.00 108                                                                    | 1485.00       | Sr No. Number                                   | Receipt<br>Number         Amount (INR)         Payment Mode         Transaction<br>Number         Payment Date | Remark               |       |                    |                         |                                                                                                                                  | /SUPERVISOR 'S SIGNATURE                                                  |
| 23. The applicant shall ensure that the Rain Water Harvesting Structures are provided &                                                                                                   | workers engaged by him.                                                                                                                                                                                            | Visitor's Car Parking 9 123.75 0                                                         | 0.00          | 1 BBMP/37845/CH/19-20 BBMF                      | P/37845/CH/19-20 12172.9 Online 9723655127 01/23/2020                                                          |                      |       |                    | Noto - Corlier Dian O-  | anction Vide L.P Nobemp/addl.dir/jd central/lp/0009/20                                                                           | Ganesh N #4/2, 8th main, 6th cross, S.R.                                  |
| maintained in good repair for storage of water for non potable purposes or recharge df                                                                                                    | 4. At any point of time No Applicant / Builder / Owner / Contractor shall engage a construction                                                                                                                    | on Total Car 97 1333.75 108                                                              | 1485.00       |                                                 | 5:32:33 PM                                                                                                     | _                    |       |                    |                         |                                                                                                                                  | Nagar, Bangalore E-4289/17-18                                             |
| ground water at all times having a minimum total capacity mentioned in the Bye-law 32(a).                                                                                                 | worker in his site or work place who is not registered with the "Karnataka Building and Othe                                                                                                                       | er TwoWheeler - 123.75 0                                                                 | 0.00          | No.                                             | Head Amount (INR) Remark                                                                                       |                      |       |                    | dated:23-12-2019        | is deemed cancelled.<br>re Approved in accordance with the acceptance for                                                        |                                                                           |
| 24. The building shall be designed and constructed adopting the norms prescribed in                                                                                                       | Construction workers Welfare Board"                                                                                                                                                                                | Other Parking                                                                            | 3413.21       | 1                                               | Scrutiny Fee 12172.9 -                                                                                         |                      |       |                    |                         | nissioner on date: $17/02/2020$ .                                                                                                | ly t.                                                                     |
| National Building Code and in the "Criteria for earthquake resistant design of structures" bearing No. IS 1893-2002 published by the Bureau of Indian Standards making                    | Note                                                                                                                                                                                                               | Total 1457.50                                                                            | 4898.21 FAF   | R &Tenement Details                             |                                                                                                                |                      |       |                    |                         | <pre>&gt;/AddLDir/JDCENTRAL/0009/19=20 subject</pre>                                                                             | A. W.                                                                     |
| the building resistant to earthquake.                                                                                                                                                     |                                                                                                                                                                                                                    |                                                                                          |               |                                                 |                                                                                                                |                      |       |                    |                         | ns laid down along with this modified building plan                                                                              |                                                                           |
| 25. The applicant should provide solar water heaters as per table 17 of Bye-law No. 29 for                                                                                                | 1. Accommodation shall be provided for setting up of schools for imparting education to the                                                                                                                        |                                                                                          |               | Total                                           | Deductions (Area in Sq.mt.) Proposed FAR Area Total FAR                                                        | Carpet               |       |                    | approval.               |                                                                                                                                  | PROJECT TITLE :<br>RE - MODIFIED RESIDENTIAL APARTMENT BUILDING AT KHATHA |
| the building.                                                                                                                                                                             | children of construction workers in the labour camps / construction sites.                                                                                                                                         |                                                                                          |               | No. of Built Up                                 | Deductions (Area in Sq.mt.) FAR Area Total FAR (Sq.mt.) Area Total FAR                                         | Area                 |       |                    |                         |                                                                                                                                  | NO 852, SY.NO: 3/2 , 3/1B, HARALUR VILLAGE, VARTHUR HOBLI,                |
| 26. Facilities for physically handicapped persons prescribed in schedule XI (Bye laws - 31) of Building bye laws 2003 shall be ensured                                                    |                                                                                                                                                                                                                    |                                                                                          |               | Block Same Bldg Area                            | (No.)                                                                                                          | other<br>than        |       |                    | Validity of this approv | al is two years from the date of issue.                                                                                          | BANGALORE EAST TALUK. WARD NO.150                                         |
| Building bye-laws 2003 shall be ensured.<br>27. The applicant shall provide at least one common toilet in the ground floor for the use of                                                 | Department which is mandatory.                                                                                                                                                                                     |                                                                                          |               | (Sq.mt.) StairCase                              | Lift Lift Void Ramp Parking Resi.                                                                              | Tenement             |       |                    |                         |                                                                                                                                  |                                                                           |
| the visitors / servants / drivers and security men and also entrance shall be approached                                                                                                  | 3. Employment of child labour in the construction activities strictly prohibited.Obtaining NOC from the Labour Department before commencing the construction work is a must.                                       |                                                                                          | A             |                                                 |                                                                                                                |                      |       |                    |                         | Name : B MANJESH                                                                                                                 |                                                                           |
| through a ramp for the Physically Handicapped persons together with the stepped entry.                                                                                                    | <ol> <li>BBMP will not be responsible for any dispute that may arise in respect of property in</li> </ol>                                                                                                          |                                                                                          | (RE           | SIDENTIAL 1 14799.25 54.64                      | 82.32 17.09 411.14 403.27 4898.21 8932.56 8932.56 88                                                           | 166.42               |       |                    |                         | Name : B MANJESH<br>Designation : Joint Director Town Planning (JDTP)<br>Organization : BRUHAT BANGALORE MAHANAGARA<br>PALIKE    |                                                                           |
| 28. The Occupancy Certificate will be considered only after ensuring that the provisions of                                                                                               | auestion.                                                                                                                                                                                                          |                                                                                          | )             |                                                 |                                                                                                                |                      |       |                    | Margar 6                | DATE DATE DATE DATE DATE DATE DATE DATE                                                                                          | DRAWING TITLE : SITE PLAN                                                 |
| conditions vide SI. No. 23, 24, 25 & 26 are provided in the building.                                                                                                                     | 5. In case if the documents submitted in respect of property in question is found to be false                                                                                                                      |                                                                                          | Gra           | nd 1 14799.25 54.64                             | 82.32 17.09 411.14 403.27 4898.21 8932.56 8932.56 88.00                                                        | 166 42               |       |                    |                         | CTOR OF TOWN PLANNING ( <u>NORTH</u> )                                                                                           |                                                                           |
| 29. The applicant shall ensure that no inconvenience is caused to the neighbours in the vicinity of construction and that the construction activities shall stop before 10.00 PM and      | or fabricated, the plan sanctioned stands cancelled automatically and legal action will be                                                                                                                         |                                                                                          | Tota          | al:                                             |                                                                                                                |                      |       |                    |                         | , , , , , , , , , , , , , , , , , , ,                                                                                            | SHEET NO: 1                                                               |
|                                                                                                                                                                                           | initiated.                                                                                                                                                                                                         |                                                                                          |               |                                                 |                                                                                                                |                      |       |                    | BHRUHAT                 | BENGALURU MAHANAGARA PALIKE                                                                                                      |                                                                           |
|                                                                                                                                                                                           |                                                                                                                                                                                                                    |                                                                                          |               |                                                 |                                                                                                                |                      |       |                    |                         |                                                                                                                                  |                                                                           |